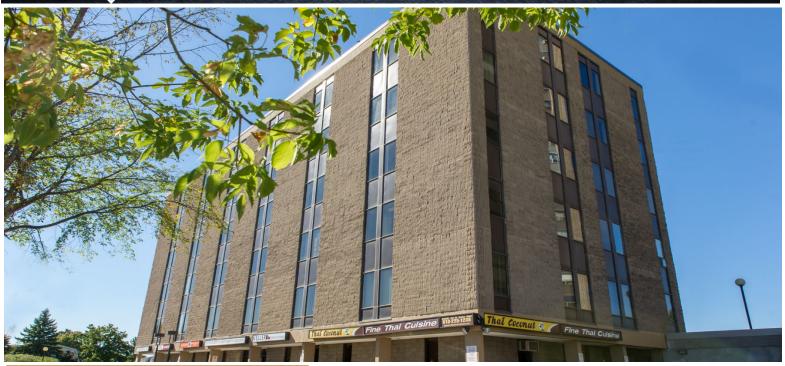

## 1390 Prince of Wales | Suite 209

Ottawa, Ontario

| <b>Building Details</b>   |                          |
|---------------------------|--------------------------|
| <b>Total Office Area:</b> | 34,081 sf                |
| <b>Number of Floors:</b>  | 6                        |
| Net Rent:                 | \$10.00-\$12.00          |
|                           | Rents may vary depending |
|                           | on suite size + term.    |
| <b>Operating Costs:</b>   | \$17.47                  |
| Available Area:           | 291 sf                   |

#### **BUILDING KEY FEATURES + HIGHLIGHTS**

- + Surface and underground parking available
- Storage facilities available
- Security patrolled and camera surveillance
- + Beautifully refurbished washrooms on every floor
- + Newly instituted recycling program
- + 24 Hour Emergency Service
- + Hands on, responsive management team with excellent repair and maintenance program
- + Easily accessible via public transit or car
- + Excellent existing client base including therapists, dentists, other medical services, chartered accountants, engineers, as well as a restaurant, with banks and many more