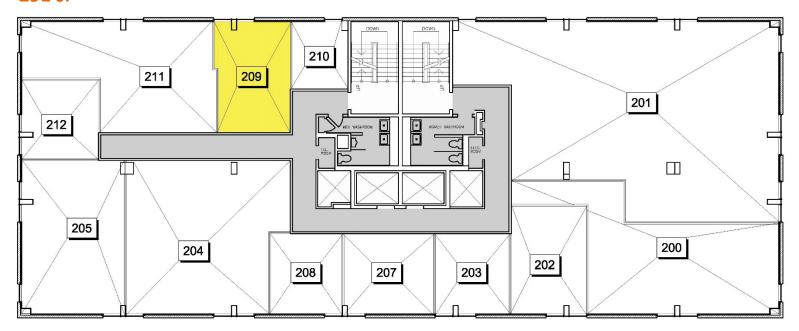

# 1390 Prince of Wales | Suite 209

Ottawa | Ontario

» Floor Plan

### 291 sf

### **ADDITIONAL HIGHLIGHTS**

+ Small Office

» Pictures