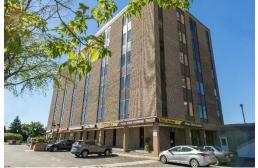

### For Lease » Office Space

## 1390 Prince of Wales | Suite 209

Ottawa, Ontario

| <b>Building Details</b>   |                          |
|---------------------------|--------------------------|
| <b>Total Office Area:</b> | 34,081 sf                |
| <b>Number of Floors:</b>  | 6                        |
| Net Rent:                 | \$10.00-\$12.00          |
|                           | Rents may vary depending |
|                           | on suite size + term.    |
| <b>Operating Costs:</b>   | \$17.47                  |
| Available Area:           | 291 sf                   |

#### **BUILDING KEY FEATURES + HIGHLIGHTS**

- + Surface and underground parking available
- Storage facilities available
- Security patrolled and camera surveillance
- + Beautifully refurbished washrooms on every floor
- + Newly instituted recycling program
- + 24 Hour Emergency Service
- + Hands on, responsive management team with excellent repair and maintenance program
- + Easily accessible via public transit or car
- + Excellent existing client base including therapists, dentists, other medical services, chartered accountants, engineers, as well as a restaurant, with banks and many more